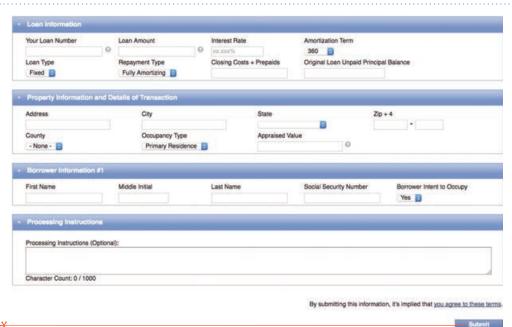

## Loan Center help: Refi-to-Mod (RTM) Submit data for automated processing

In the Loan Center main menu, place your cursor on *Request RTM* and select *Enter RTM data*.

Enter data to complete the online Refi-to-Mod request form.

## Click Submit.

When you click Submit, you will go to the Manage Existing Loans page, where your loan will show in process.

\*

For more information about using the Loan Center, contact customer\_service@mgic.com or 1-800-424-6442. If you have underwriting questions, contact your Underwriting Service Center, mgic.com/contact.