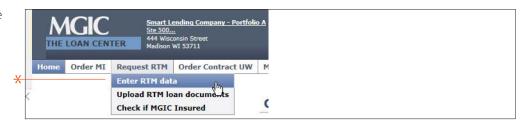

## Loan Center help: Refi-to-Mod (RTM) Submit data for automated processing

In the Loan Center main menu, place your cursor on *Request RTM* and select *Enter RTM data*.

Enter data to complete the online Refi-to-Mod request form.