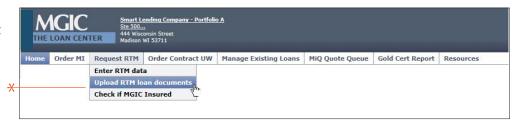

## Loan Center help: Refi-to-Mod (RTM) Submit documents for manual processing

In the Loan Center main menu, place your cursor on *Request RTM* and select *Upload RTM loan documents*.

Complete the appropriate, editable Refi-to-Mod Request form: