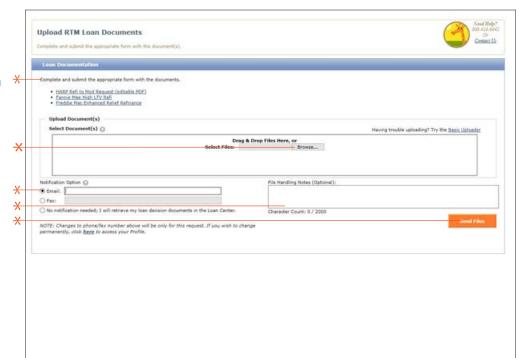

- HARP
- Fannie Mae High LTV Refi
- Freddie Mac Enhanced Relief Refi

Save the PDF to your files.

Click *Browse* to upload the 1003, 1008 and completed RTM Request form.

Select a Notification Option.

Enter any File Handling Notes.

Click Send Files.

You will receive a "Document Received" status message.

×

For more information about using the Loan Center, contact customer\_service@mgic.com or 1-800-424-6442. If you have underwriting questions, contact your Underwriting Service Center, mgic.com/contact.