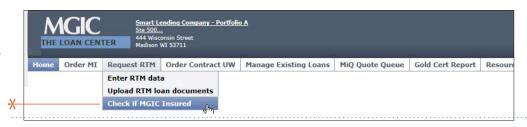

## Check whether a loan is MGIC insured

In the Loan Center main menu, place your cursor over *Request RTM* and select *Check if MGIC Insured*.

Enter the MGIC Loan (Commitment/Certificate) Number.

Click Search.