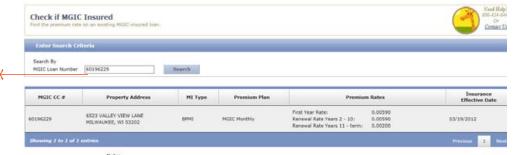

Results are listed below.

If there is no match, results will state: MGIC does not currently insure a loan with the criteria entered.

Notes

The quoted premium is subject to the loan being eligible for MGCC's Refi-to-Mod (RTM) Program.
The quoted fore not brinds are applicable any project of the program to the program of the project of the projec