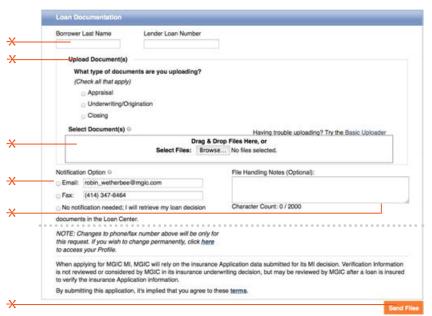

Enter MI information.

Note: Common default values and your user preferences pre-fill many fields.

Enter the borrower's last name and the loan number.

Select the type of review you are requesting and documents you are submitting.

Drag & drop or browse for your file(s). Upload documents you normally send.

Select a notification option.

Enter any special File Handling Notes.

Click Send Files.

A message will display, indicating your documents have been sent successfully.