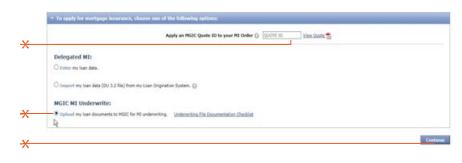

## Loan Center help: Order an MGIC MI Underwrite

Order New Services

On the Loan Center home page, click Order New MI.

→ Order New MI

Enter your MGIC Quote ID
Select Upload my loan documents...

Click Continue.