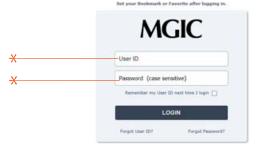

## Login

Click Log In/Sign Up.

Enter your MGIC user ID and password.

## New users

If you already have an MGIC user ID and password, you can use the same information to login to the Loan Center

**If you need a user ID and password,** go to mgic.com/signup to register.

- Complete your contact information
- Select Loan Center; submit the form