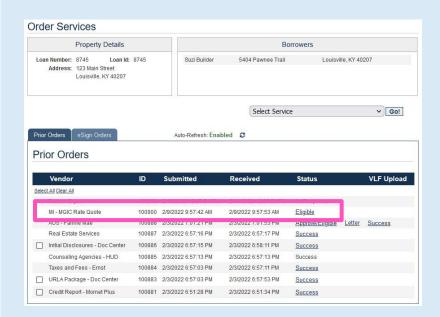

## 3. Rate Quote Results

The Order Services screen displays.

In the **Prior Orders** section, the **Status** will update to **Eligible** when the quote is returned. Premium rates are automatically populated in the Loan Fulfillment Center (LFC).

Click on the **Eligible** hyperlink to view Rate Quote information.