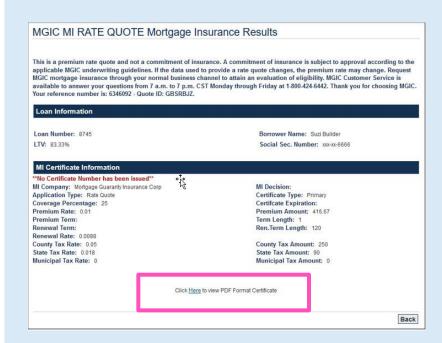

## 4. View Rate Quote PDF

The MGIC MI RATE QUOTE Mortgage Insurance Results screen displays with MGIC premium information.

Click the **Here** hyperlink at bottom of the screen to view MGIC Rate Quote PDF.