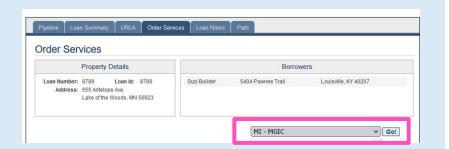

#### 1. Access MGIC

On the **Order Services** screen, select MI-MGIC and click **GO!** 