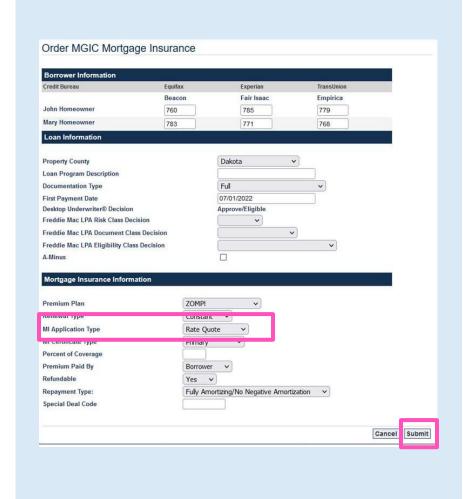

# 2. Request Rate Quote

On the **Mortgage Insurance Information** section, enter the necessary information.

Select Rate Quote from the MI Application Type dropdown box.

Click Submit.