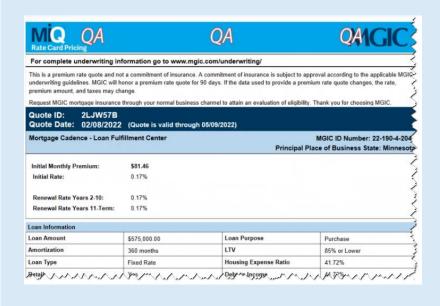

ces** screen, select MI-MGIC and click **GO!** 



# 2. Request Rate Quote

On the **Mortgage Insurance Information** section, enter the necessary information.

Select Rate Quote from the MI Application Type dropdown box.

Click Submit.



## 3. Rate Quote Results

The Order Services screen displays.

In the **Prior Orders** section, the **Status** will update to **Eligible** when the quote is returned. Premium rates are automatically populated in the Loan Fulfillment Center (LFC).

Click on the **Eligible** hyperlink to view Rate Quote information.



## 4. View Rate Quote PDF

The MGIC MI RATE QUOTE Mortgage Insurance Results screen displays with MGIC premium information.

Click the **Here** hyperlink at bottom of the screen to view MGIC Rate Quote PDF.

MGIC Rate Quote PDF displays.