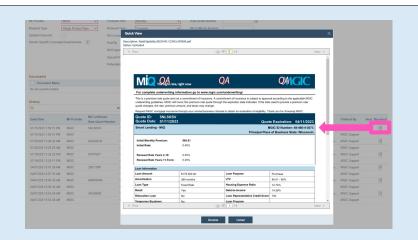

#### 12. View Non-Delegated MI Information

View the **MI Decision** and comments from MGIC on the **Mortgage Insurance History Details** screen.