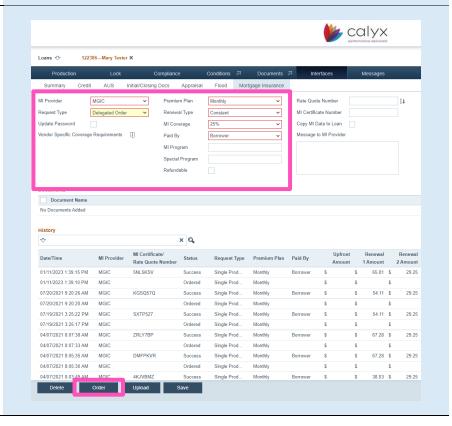

#### 6. Order Delegated MI

Go to Interfaces > Mortgage Insurance to access the mortgage insurance screen.

On the mortgage insurance screen, select **MGIC** as the **MI Provider**.

Select Delegated Order as the Request Type.

Provide the remaining MI information. Required fields are framed in red. Enter an optional **MI Program** code, if applicable.

Click Order.