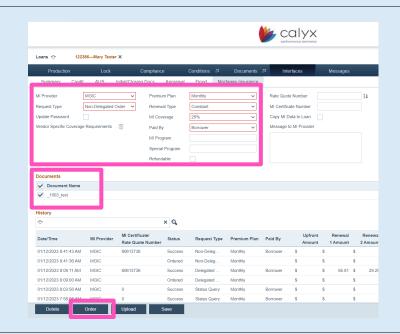

#### 10. Order Non-Delegated MI

Go to Interfaces > Mortgage Insurance to access the mortgage insurance screen.

On the mortgage insurance screen, select **MGIC** as the **MI Provider**.

Select Non-Delegated Order as the Request Type.

Provide the remaining MI information. Required fields are framed in red. Enter an optional **MI Program** code, if applicable.

Select which documents you'd like to submit to MGIC.

Click Order.