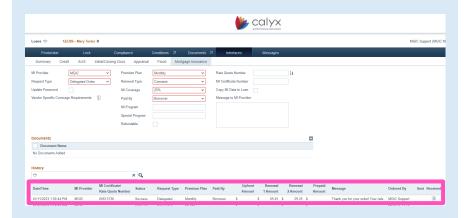

#### 7. View Delegated MI Information

You'll see confirmation of a successfully submitted order in the **History** section.

Click anywhere in the delegated MI order response row to open, view and import the delegated MI order information.

#### 8. Import MI Information

Click **Copy to Loan** to import the MI information into the loan.