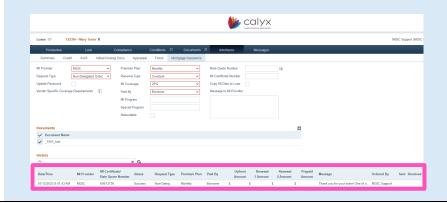

#### 11. Open Non-Delegated MI Information

You'll see confirmation of a successfully submitted order in the **History** section.

Click anywhere in the non-delegated MI order response row to open and view the non-delegated MI order information.

#### 12. View Non-Delegated MI Information

View the **MI Decision** and comments from MGIC on the **Mortgage Insurance History Details** screen.