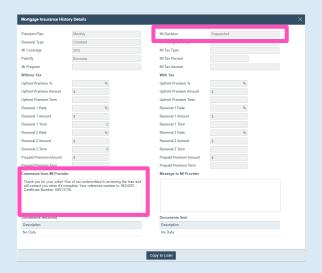

#### 12. View Non-Delegated MI Information

View the **MI Decision** and comments from MGIC on the **Mortgage Insurance History Details** screen.