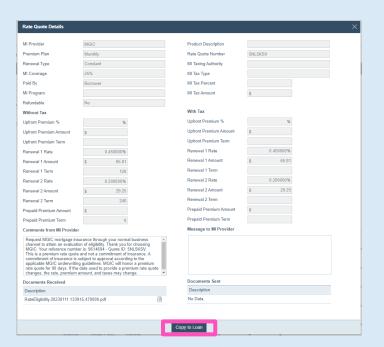

#### 4. Import Rate Information

Click **Copy to Loan** to import the rate quote information into the loan.