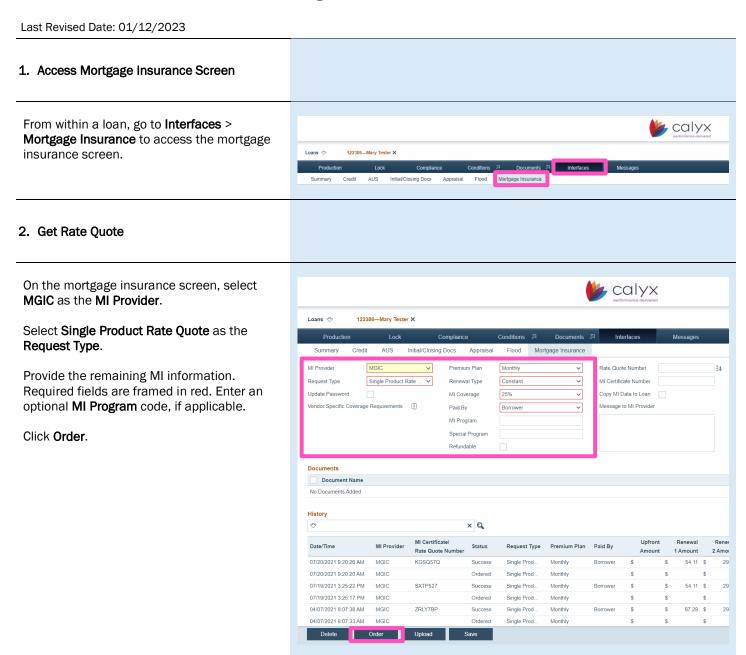

#### 6. Order Delegated MI

Go to Interfaces > Mortgage Insurance to access the mortgage insurance screen.

On the mortgage insurance screen, select **MGIC** as the **MI Provider**.

Select Delegated Order as the Request Type.

Provide the remaining MI information. Required fields are framed in red. Enter an optional **MI Program** code, if applicable.

Click Order.