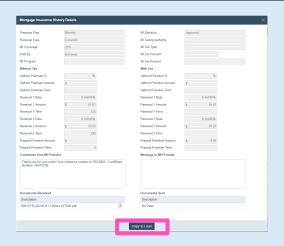

#### 12. View Non-Delegated MI Information

View the **MI Decision** and comments from MGIC on the **Mortgage Insurance History Details** screen.