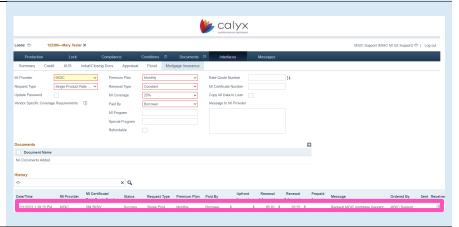

#### 3. View Rate Information

You'll see confirmation of a successfully submitted order in the **History** section.

Click anywhere in the rate quote response row to open, view and import the rate quote information.