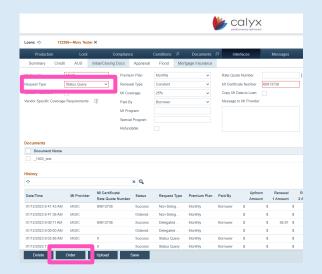

#### 13. Update Status

To update the status on your Non-Delegated MI order, select **Status Query** as the **Request Type** and click **Order**.

**Note** – Be sure to deselect any documents before submitting the status query.