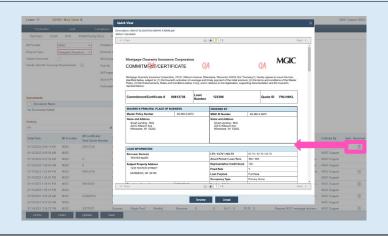

#### 9. View Commitment Certificate PDF

Back on the mortgage insurance screen, click the **Paperclip** icon to open the **CommitmentCertificate PDF**.