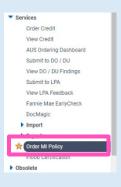

### 1. Access Order MI Policy Screen

From within MeridianLink Mortgage, in the lefthand menu, go to **Services** > **Order MI Policy** to reach the **Order MI Policy** screen.

Note – To add Order MI Policy to your Favorites, click the star icon next to Order MI Policy.