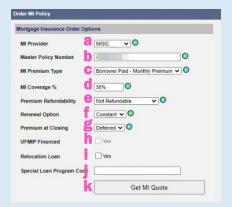

### 2. Order MI Rate Quote

Enter the appropriate MGIC MI-related information on the **Order MI Policy** screen.

- a. Select MGIC as the MI Provider
- b. Enter your MGIC Master Policy Number
- c. Select the MI Premium Type
- d. Enter the MI Coverage %
- e. Select the Premium Refundability
- f. Select the Renewal Option
- g. Select the Premium at Closing
- h. Check the box if it's UFMIP Financed
- i. Check the box if it's a Relocation Loan
- j. Enter your MGIC Special Deal Code in the Special Loan Program Code field (if applicable)
- k. Click Get MI Quote

### Notes -

- The Mortgage Insurance Policy Information section on the right is auto-populated from other pages in the loan file.
- MeridianLink Mortgage does not currently offer MI Annual or LPMI plans.