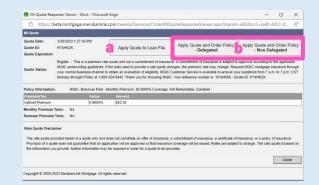

### 3. View Rate Quote Response and Order MI

MeridianLink Mortgage displays MGIC's rate quote response on the **MI Quote** screen.

- a. If you're not ready to order MI, click Apply
   Quote to Loan File to auto-populate the
   MIP/FF screen with the MI information.
- b. If you're ready to order MI, click the applicable Delegated or Non-Delegated Apply Quote and Order Policy button.

Note – If you are sending data only, select Apply Quote and Order Policy – Delegated. If you are sending data and documents selected Apply Quote and Order Policy – Non-Delegated.

To view the rate quote response at any time, go to **Order MI Policy** > **MI Quotes on File** and click **view quote** next to the rate quote PDF you'd like to view.