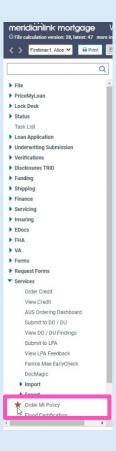

### 1. Access Order MI Policy Screen

From within MeridianLink Mortgage, in the lefthand menu, go to **Services** > **Order MI Policy** to reach the **Order MI Policy** screen.

Note – To add Order MI Policy to your Favorites, click the star icon next to Order MI Policy.