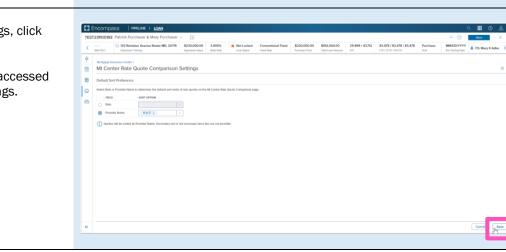

#### 4. Rate Quote Comparison Settings

Encompass | PIPELINE > LON To sort by provider, click the radio button next to the Provider Name field. You may select to 25.899 / 43.712 83.478 / 83.478 / 83.478 123 Reindeer Avenue Bowie MD, 20715
 5230,000.00
 3.000%
 Enter Avenue Bowie MD, 20715
 Status
 Detected Please
 Lock Setue
 Plead B al Fixed \$230,000.00 \$192,000.00 sort by A to Z or Z to A. Ģ . MI Center Rate Quote Comparison Settings 1 Note - When sorting by provider, no 0 secondary sort is necessary as ties are not possible. Cancel Save 1 E The **Products to Display** setting will control the products displayed for a Rate Quote Comparison order. Click the appropriate Ģ MI Center Rate Quote Comparison Setting check box for the products you would like to 9 add to, or remove from, the Rate Quote 0 Comparison. Note - The Order Summary screen will also only include the products configured to display. Cancel Sove Enc Once you have adjusted the settings, click Save.

**Note** – Though these settings are accessed within a loan, they are global settings.