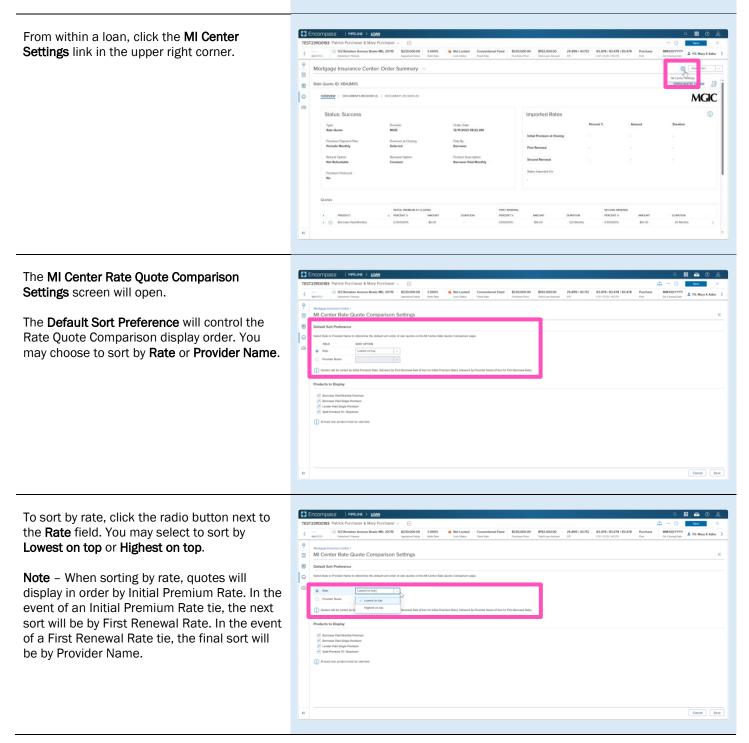

| T23120                                        | 00275 Patr                       | rick Firstimer & Mary                      | Firstimer 🤟       | •                                             |          |                                |                            |                                      |                          |                                    |                | - 0                             | Sava            |
|-----------------------------------------------|----------------------------------|--------------------------------------------|-------------------|-----------------------------------------------|----------|--------------------------------|----------------------------|--------------------------------------|--------------------------|------------------------------------|----------------|---------------------------------|-----------------|
| Marito                                        | 0 Det                            | 08 Frosty Lane Greenabo<br>advot : Primary | 110 NC, 27455 \$  | 650,000.00 6.500%<br>(protect Value Page Rate |          | Locked Conventional Fixed      | \$340,000.<br>Purchase Pro | 00 \$299,200.00<br>Total Loan Annual | 96.050 / 24.240<br>(III) | BE.000 / BE.000 / BE.              | 000 Purchase   | MM-DD/YYYY<br>Est Classing Date | 1 FS: Mary K.A. |
| 11.24                                         |                                  |                                            |                   |                                               |          |                                |                            |                                      |                          |                                    |                |                                 |                 |
| Contraction of the                            |                                  |                                            |                   |                                               |          |                                |                            |                                      |                          |                                    |                |                                 |                 |
| max                                           |                                  | T INFORMATION                              |                   |                                               |          |                                |                            |                                      |                          |                                    |                |                                 |                 |
|                                               | Master Plates fe                 | umbat .                                    |                   | Rangh D                                       |          |                                |                            |                                      |                          |                                    |                |                                 |                 |
|                                               |                                  | Admin Settings                             |                   |                                               |          |                                |                            |                                      |                          |                                    |                |                                 | ×               |
| ORC                                           | DERITYPE                         | Branches                                   |                   |                                               |          |                                |                            |                                      |                          |                                    |                | AD                              |                 |
| 1                                             | Tota Custa                       | La orientes                                |                   |                                               |          |                                |                            |                                      |                          |                                    |                |                                 |                 |
|                                               |                                  | Smart Lending                              |                   | ст                                            |          | 8 /                            |                            |                                      |                          |                                    |                |                                 |                 |
| OR                                            | DER PARA                         | Banch D 49460                              | 543673            | Danis D                                       | 48460335 |                                |                            |                                      |                          |                                    |                |                                 |                 |
|                                               | antier Payros                    | (S) Celevit                                |                   | Lil Detec                                     |          |                                |                            |                                      |                          |                                    |                |                                 |                 |
| 10.04                                         | Defanad Mundi<br>anause Option 1 | Premium, Refund a                          | and Renewal Opt   | tions                                         |          |                                |                            |                                      |                          |                                    |                |                                 |                 |
|                                               | Constant                         | Premium Paid B                             | v                 |                                               |          | Refund Option                  |                            |                                      | Rena                     | wal Option                         |                |                                 |                 |
| 34                                            | eriel Priserei                   | Sector fire factor to access               |                   | Salected Calacit                              |          | Interfaction corporation       |                            | tariaction (Dalmant                  | factory of the           | a Barton for assessar for the last | Saturdad Dates |                                 |                 |
|                                               |                                  | Eprissier Paul                             |                   | Borrover Paid                                 |          | Refundatio     Not Refundation |                            |                                      | - C C 6                  | salant<br>(Ening / Amartaing       | Constant       |                                 |                 |
|                                               | No.025                           |                                            |                   |                                               |          |                                |                            |                                      |                          | Renevals                           |                |                                 |                 |
| 1                                             | Premium Payment Plan             |                                            |                   |                                               |          |                                |                            | Split Premium                        |                          |                                    |                |                                 |                 |
|                                               | Rata Quella                      | Defensed Manshiy                           | In the flat       |                                               | Deterred |                                |                            | 0.50%                                |                          | Defective<br>0.50%                 |                |                                 | 10              |
|                                               |                                  | Single                                     |                   |                                               |          |                                |                            | 0.75%                                |                          |                                    |                |                                 |                 |
| 1 million                                     | DER PARAL                        | Annual                                     |                   |                                               |          |                                | 2                          | 129%                                 |                          |                                    |                |                                 |                 |
|                                               | Defensed Munit                   |                                            |                   |                                               |          |                                |                            | 180%                                 |                          |                                    |                |                                 |                 |
| No.                                           | ermont Option                    | Premium Financ                             | ed                |                                               |          |                                |                            |                                      |                          |                                    |                |                                 |                 |
|                                               | Constant<br>Decised Prosperation | D Premum Pinances                          |                   |                                               |          |                                |                            |                                      |                          |                                    |                |                                 |                 |
| 10.50                                         | DER TYPE                         | Persona Ordering                           | Demissions        |                                               |          |                                |                            |                                      |                          |                                    |                |                                 | _               |
|                                               | muner fyres *                    |                                            |                   |                                               |          |                                |                            |                                      |                          |                                    |                |                                 | _               |
|                                               | Reto Quette                      | Apply Persons Permiss                      |                   |                                               |          |                                |                            |                                      |                          |                                    |                |                                 |                 |
| 10000                                         |                                  | PERSONA<br>Accounting                      |                   | RATE QUOTE                                    |          | OELEGATED                      |                            | IN DELEGATED                         | - CONT                   | RACT UNDERWRITING                  | RETRIEVE MIC   | ERTIFICATE                      | ÷.              |
| .ORI                                          | DER PARA                         | Administration                             |                   |                                               |          | 2                              | 2                          |                                      | 2                        |                                    | 8              |                                 |                 |
|                                               | Annual Payment                   | Closer                                     | 9                 |                                               |          | 8                              | 2                          |                                      | 2                        |                                    | 2              |                                 |                 |
|                                               | anavai Ciptore                   | Funder                                     |                   |                                               |          | 9                              | 1                          |                                      | 2                        |                                    | 2              |                                 |                 |
|                                               | Constant<br>Incod Program        | Loan Officer                               |                   |                                               |          |                                |                            |                                      |                          |                                    |                |                                 | 5 g 👘           |
|                                               | verating loans                   |                                            |                   |                                               |          |                                |                            |                                      |                          |                                    |                |                                 |                 |
| 2.20                                          | eranas Option (<br>Constant      | MI Coverage Pero                           |                   |                                               |          |                                |                            |                                      |                          |                                    |                |                                 | -               |
| 1 1 2 2                                       | and Property                     | · reste Mee                                | C revue Mac       |                                               |          |                                |                            |                                      |                          |                                    |                |                                 |                 |
| 201                                           |                                  |                                            | FNMA STANDAR      |                                               |          | HLMC STANDARD COVERAGE         |                            | HOME READY / HOME P                  |                          | HFA CHARTER                        |                |                                 |                 |
| 1 2 2 2 2 2 2 2 2 2 2 2 2 2 2 2 2 2 2 2       | and the second second            | BASELTV<br>95.075-97.005                   | TERM > 20 YEARS O | R ARM TERM -> 20 YEA                          | ues t    | ERM > 20 YEARS OR ARM TERM ~   | 20 YEARS                   | TERM > 20 YRS OR ARM                 |                          | ANY TEAM                           |                |                                 |                 |
| 8 14 2 2                                      | HALD 25                          |                                            |                   | 36                                            |          | 10 25                          |                            |                                      | 25                       | 14<br>56                           |                |                                 |                 |
| 1 2 2 1 2 1 2 1 2 1 2 1 2 1 2 1 2 1 2 1       | 22236<br>555557/1556             | AD 488 (07 008)                            |                   | 20                                            |          | 10 25<br>25 12                 |                            |                                      | 25                       | 10                                 |                |                                 |                 |
| 1 2 2 1 2 1 2 1 2 1 2 1 2 1 2 1 2 1 2 1       | A D25                            | 90.0% - 95.00%                             | 30                | 1.00                                          |          |                                |                            | 25                                   | 14                       | 14                                 |                |                                 |                 |
| 2 80 8 10 10 10 10 10 10 10 10 10 10 10 10 10 | COVERAG                          | 85.0% - 90.00%                             | 25                | 12                                            |          |                                |                            | 10                                   | а.                       | ÷                                  |                |                                 |                 |
| 2 80 8 10 10 10 10 10 10 10 10 10 10 10 10 10 | COVERAGI                         |                                            |                   | 12<br>6                                       |          | a 4<br>2 6                     |                            | 12                                   | 6                        | 6                                  |                |                                 |                 |
| 2 2 8 8 8 8 8 8 8 8 8 8 8 8 8 8 8 8 8 8       | COVERAG                          | 85.0% - 90.00%                             | 25                |                                               |          |                                |                            | ų                                    | 4                        | é.                                 |                | Cancel                          | 50.00           |