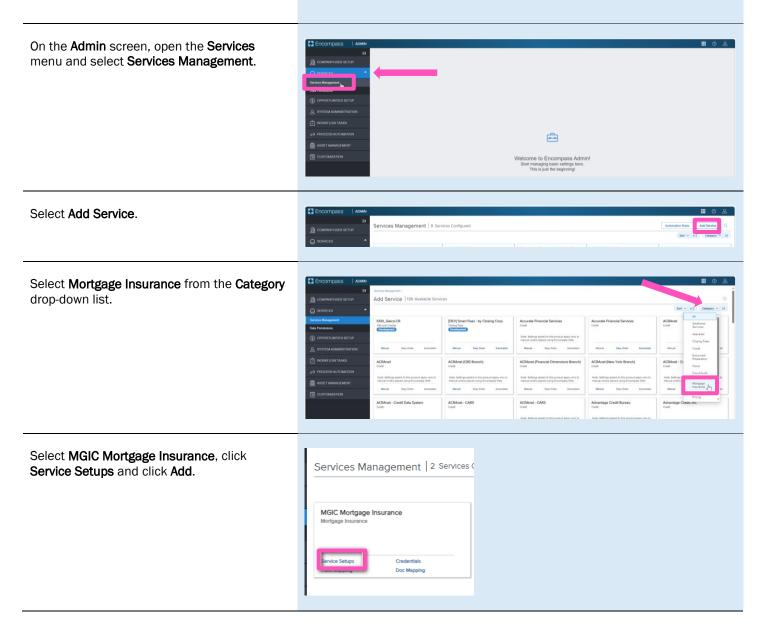

## 3. Admin Settings

From within a loan, go to the **MGIC: New Order** or **MGIC: Edit Order** screen. Click the **Settings** link in the upper right corner.

|      | 200275 Patrick Firstimer & Mary Firstimer ~ | 4                               |                               |                           |                                  |                                |                                   |                        |                                               |                     | ··· ©                          | Save         |   |
|------|---------------------------------------------|---------------------------------|-------------------------------|---------------------------|----------------------------------|--------------------------------|-----------------------------------|------------------------|-----------------------------------------------|---------------------|--------------------------------|--------------|---|
| MidF | CO Detached I Primary                       | \$650,000.00<br>Approised Value |                               | Not Locked<br>Lock Status | Conventional Fixed<br>Fixed Rate | \$340,000.00<br>Purchase Price | \$299,200.00<br>Total Loan Amount | 16.050 / 24.240<br>DTI | 88.000 / 88.000 / 88.00<br>LTV / CLTV / HCLTV | D Purchase<br>First | MM/DD/YYYY<br>Est Closing Date | 🚨 FS: Mary I | ĸ |
|      | GIC: New Order ①                            |                                 |                               |                           |                                  |                                |                                   |                        |                                               |                     |                                | 1            | 5 |
| M    | ASTER POLICY INFORMATION                    |                                 |                               |                           |                                  |                                |                                   |                        |                                               |                     |                                |              | - |
|      | Mastar Policy Number<br>mgic i 4846043673   |                                 | wich ID<br>Smart Lending I 48 | 846043673                 |                                  |                                |                                   |                        |                                               |                     |                                |              |   |
| OF   | RDER TYPE                                   |                                 |                               |                           |                                  |                                |                                   |                        |                                               |                     |                                |              |   |
|      | Request Type *<br>Rate Ouote                | - O                             |                               |                           |                                  |                                |                                   |                        |                                               |                     |                                |              |   |
|      | RDER PARAMETERS                             |                                 | sit Premium Up Fr             | ront Rate                 |                                  | Premium                        |                                   |                        |                                               | Option *            |                                |              |   |
|      | Deferred Monthly<br>Renewal Option *        |                                 |                               |                           |                                  | Borrow                         | er Paid                           |                        | V Not R                                       | efundeble           |                                |              |   |
|      | Constant                                    |                                 | Premium Finan                 |                           |                                  | 🗌 Relo                         | cetion Loan                       |                        |                                               |                     |                                |              |   |
|      | Special Program ID                          |                                 | voice Monthly Upl             | front Premium             |                                  | 0                              |                                   |                        |                                               |                     |                                |              |   |
|      | Debt Ratio without MI<br>24.025             |                                 | fousing Ratio with<br>5.835   | out MI                    |                                  |                                |                                   |                        |                                               |                     |                                |              |   |
| м    | COVERAGE                                    |                                 |                               |                           |                                  |                                |                                   |                        |                                               |                     |                                |              |   |
|      | Mi Coverage % *<br>25                       |                                 | Tordable Housing<br>Select    | Type                      |                                  |                                | MI COV                            | ERAGE % DETAILS        |                                               |                     |                                |              |   |
|      | JS FINDINGS                                 |                                 |                               |                           |                                  | ORIG                           | NATOR INFORM                      | MATION                 |                                               |                     |                                |              |   |
|      | 75 FINDINGS                                 |                                 |                               |                           |                                  |                                |                                   |                        |                                               |                     |                                |              |   |

The **Admin Settings** window will open. Setting options are available for the following categories:

- Branches
- Premium, Refund and Renewal Options
- Premium Payment Plan
- Persona Ordering Permissions
- MI Coverage Percentage

Adjust the settings as applicable to add/edit/remove options as well as set default values.

Once you have adjusted the settings, click **Save**.

**Note** – Though these settings are accessed within a loan, they are global settings.