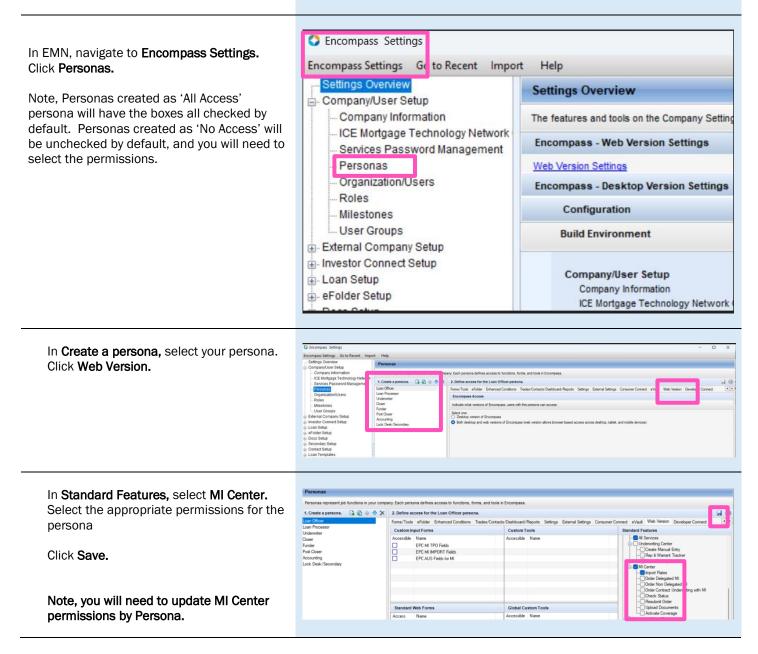

ue
 Plead B al Fixed \$230,000.00 \$192,000.00 sort by A to Z or Z to A. Ģ . MI Center Rate Quote Comparison Settings 1 Note - When sorting by provider, no 0 secondary sort is necessary as ties are not possible. Cancel Save 1 E The **Products to Display** setting will control the products displayed for a Rate Quote Comparison order. Click the appropriate Ģ MI Center Rate Quote Comparison Setting check box for the products you would like to 9 add to, or remove from, the Rate Quote 0 Comparison. Note - The Order Summary screen will also only include the products configured to display. Cancel Sove Enc Once you have adjusted the settings, click Save.

**Note** – Though these settings are accessed within a loan, they are global settings.



#### 5. Setting MI Center Persona Permissions in EMN