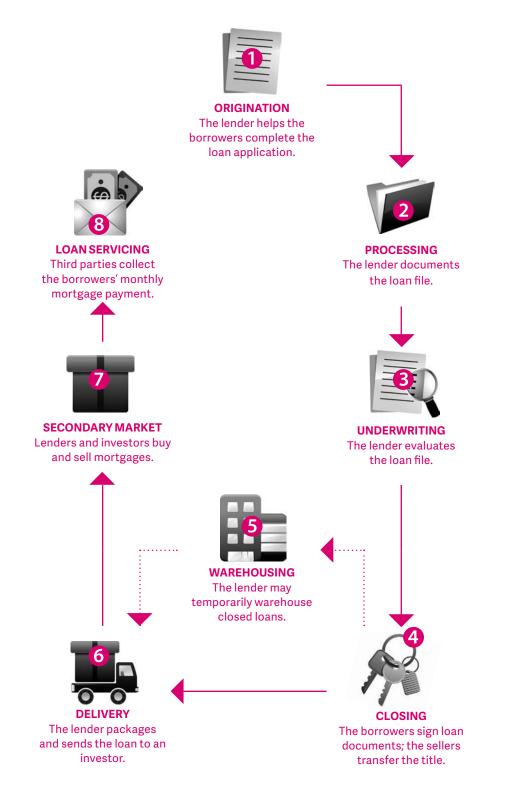

# Loan Types and Programs

Your borrowers have found a home, and they've come to you for financing. That brings us all to the first stage in the Mortgage Cycle, Origination (see page 54).

The first step in the origination process is helping borrowers select the best loan for their circumstance.