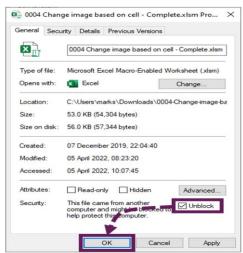

## If these steps do not work, do the following:

- Close the workbook
- Navigate to the location where the workbook is saved
- Right-click on the file and select Properties from the menu
- At the bottom of the **General** tab, check the **Unblock box**. Then click **OK**.