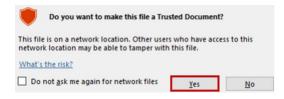

If you receive the following pop-up asking if you'd like to make the file a Trusted Document, click "Yes".