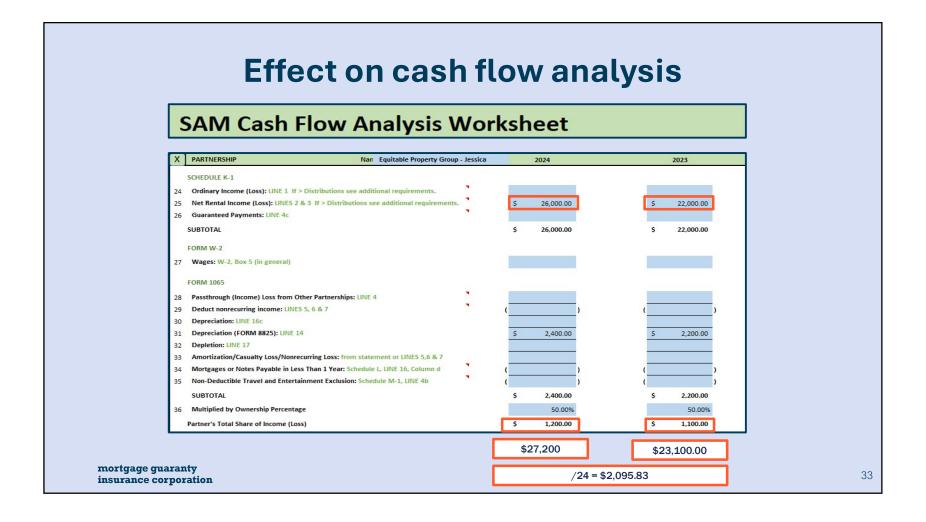

|        | Schedule K-1 (Form 1065) 2024         |       |                                                                 |                      |              |                 |                                                         |                    | , , , , , , , , , , , , , , , , , , , ,          |







### Freddie Mac - Seller Guide: Section 5304.1(j)



Updated 03/05/25



#### (j) IRS Form 8825, Rental Real Estate Income and Expenses of a Partnership or an S Corporation

The following table contains requirements and guidance pertaining to rental real estate income and expenses reported on IRS Form 8825:

| Renta                                                                                                  | I real estate income and expenses reported on IRS Form 8825