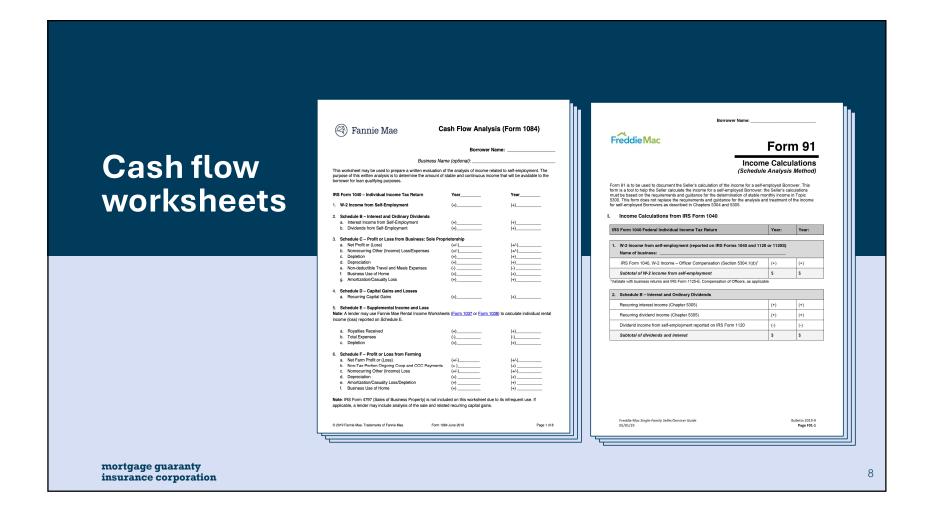

# All-in-one self-employed income calculator

Excel XLSM - macro-enabled

Excel XLSX - macro-free

**Excel XLSX - macro-free short** 