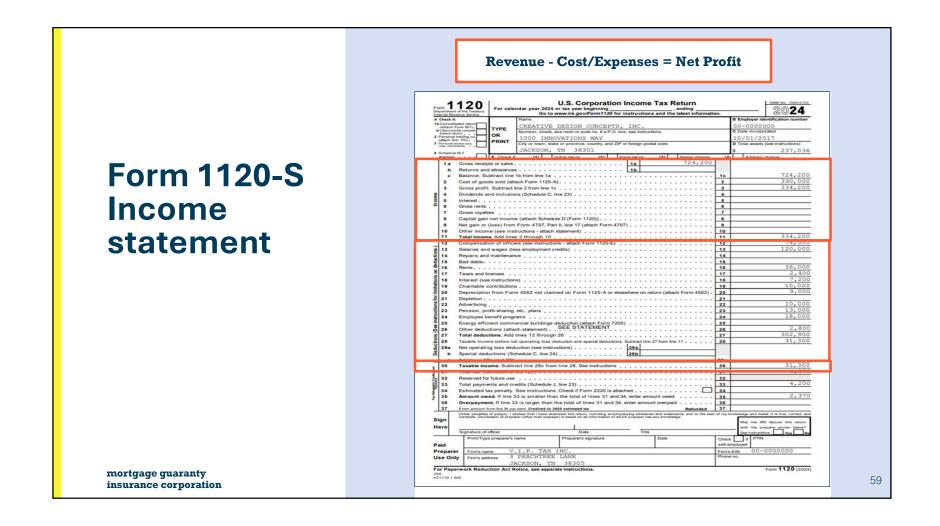

- SEB W-2
- Form 1120

29

#### **YTD Profit & Loss Business Returns** From 1120 Describerated of the Lineary Generation of the Lineary Generation of the Lineary Generation of the Communication of the Commu k IF: cobdised return coh Front 851) condife consold return mai holding co. h Sch. FYO. mpt sente corp. witerStow) Creative Design Concepts, Inc Income Statement Date: 3/31/25 | Committee | Comm erhole M-3 E Check it 237,036 \$195,000 Sales Cost of goods sold \$ 96,450 **Gross Profit** \$98,550 Expenses \$ 46,065 Salaries Employee benefits \$ 6,276 Licenses \$ 575 125 Travel and entertainment Advertising \$ 1,960 9,000 Amortization 300 \$ 10,500 Rents \$ 1,824 Interest \$ 2,225 Depreciation Charity \$ 2,500 Insurance \$ 501 **Total Expenses** \$72,851 32 33 34 36 36 36 4,200 Net Income \$ 25,699 2,370 **Owner's Compensation** \$18,000 NET PROFIT \$ 7,699 mortgage guaranty 44 insurance corporation

#### **Income statement**

- Profitability and growth
- Summary over time
  - Revenues
  - Costs/expenses
  - Net profit

Revenue - Cost/Expenses = Net Profit