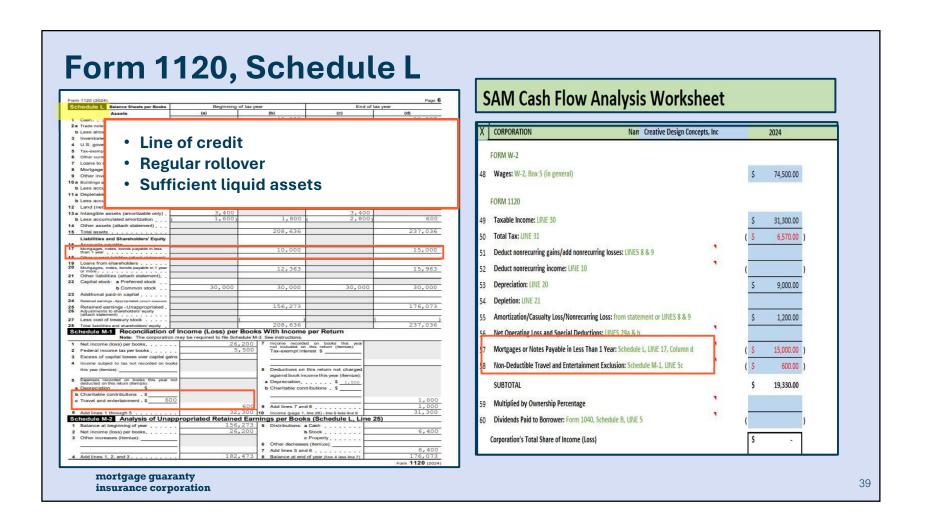

### Schedule L Balance sheet

mortgage guaranty insurance corporation

Assets = Liabilities + Owners' Equity

#### **Balance sheet**

- Financial well-being
- Snapshot picture
  - Assets
  - Liabilities
  - Owners' equity

Assets = Liabilities + Owners' Equity

mortgage guaranty insurance corporation