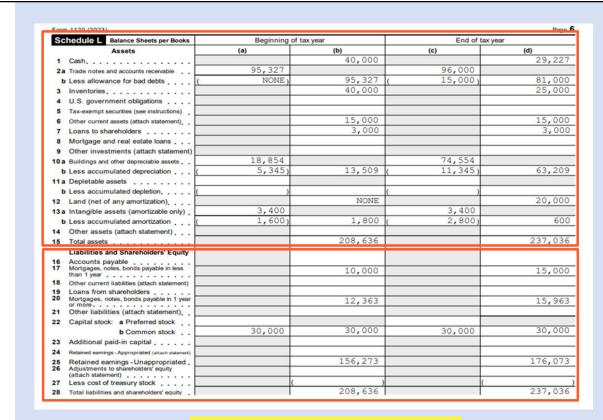

### Schedule L Balance sheet

mortgage guaranty insurance corporation

Assets = Liabilities + Owners' Equity