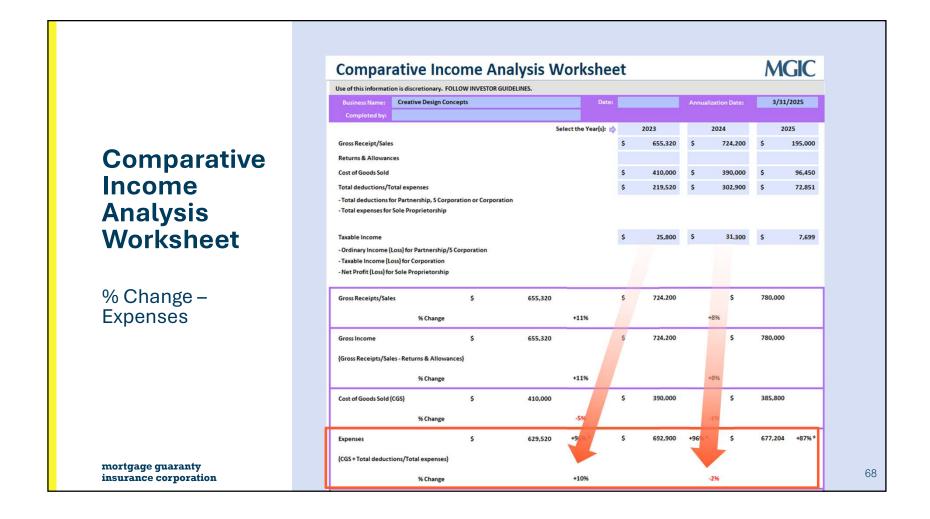

#### MGIC **Comparative Income Analysis Worksheet** Calculating trend ratios, which compare income statement accounts from one year to the next, is an effective way to analyze the profitability or growth of a business. • Select tax year(s) from business return and enter applicable line items • Enter date of the YTD P&L; worksheet will automatically annualize YOY% Change automatically populates, eliminating need for manual calculations Use of this information is discretionary. FOLLOW INVESTOR GUIDELINES. **Comparative** Select the Year(s): 🖒 Gross Receipt/Sales Returns & Allowances Income Cost of Goods Sold Total deductions/Total expenses **Analysis** - Total deductions for Partnership, S Corporation or Corporation - Total expenses for Sole Proprietorship Worksheet - Ordinary Income (Loss) for Partnership/S Corporation - Taxable Income (Loss) for Corporation - Net Profit (Loss) for Sole Proprietorship Line items Gross Receipts/Sales % Change entered in table Gross Income (Gross Receipts/Sales - Returns & Allowances) Auto-calculate % Change in matrix: Cost of Goods Sold (CGS) % Change • % Changes Expenses Comparisons (CGS + Total deductions/Total expenses) % Change **Gross Profits** % Change n/a\*\* Taxable Income n/amortgage guaranty % Change 63 insurance corporation \*Annual % of Expenses compared to Gross Income \*\*Annual % of Taxable Income compared to Gross Income