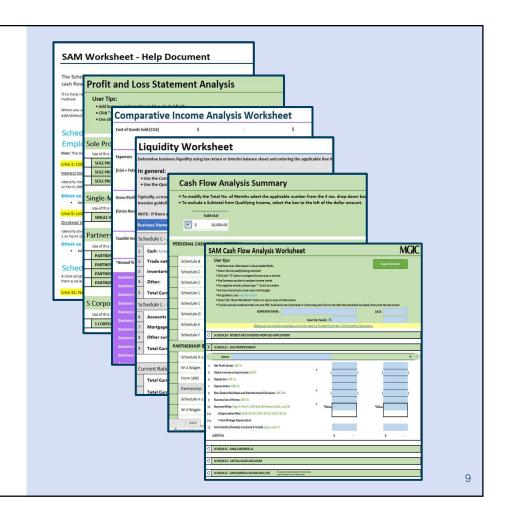

# All-in-one self-employed income calculator

Excel XLSM - macro-enabled

Excel XLSX - macro-free

**Excel XLSX - macro-free short** 