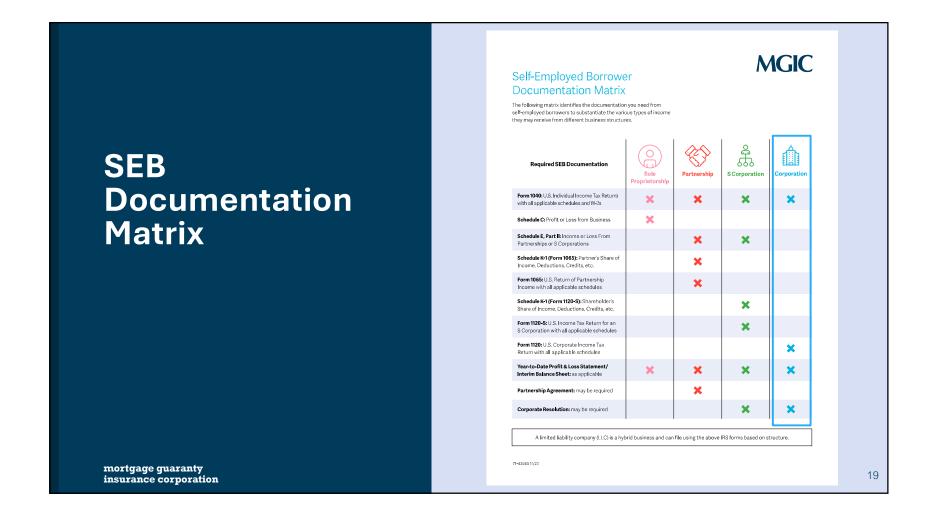

### Corporation

#### **Definition**

A legal entity that exists separate from its owners, who are shareholders

#### Liability

Owners are not personally liable for the debts of the corporation

Losses are limited to amount of investment in company stock

#### **Taxation**

Business files Form 1120

The business pays the taxes for the business

The owner is taxed at their individual tax rate for their earnings

#### Considerations

Generally, the borrower must be 100% owner to utilize business cash flow for qualifying income

Stockholders are considered employees of the business and can receive W-2 wages and dividends