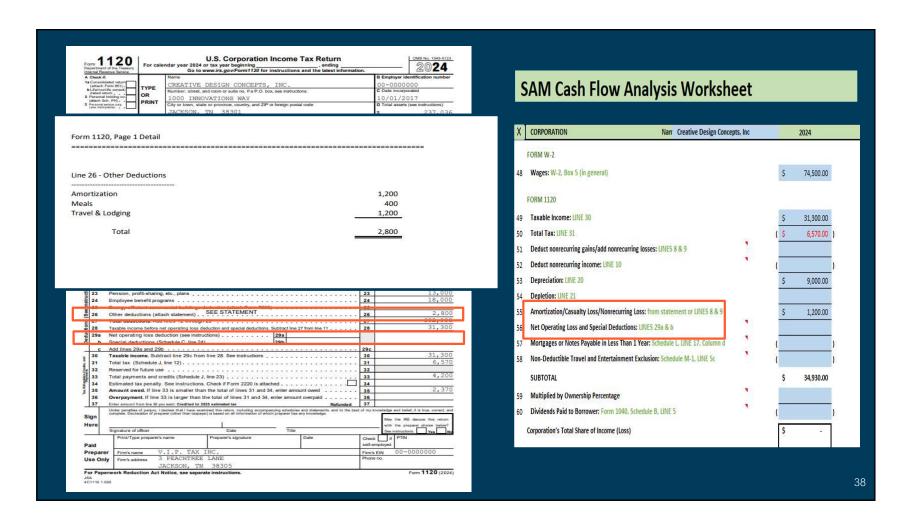

### Start with taxable income

### Add back

- Noncash expenses
- Business use of home
- One-time losses

#### **Subtract**

- Nonrecurring income
- Account for limited IRS expenses
- Review mortgages due in less than a year

mortgage guaranty insurance corporation

23