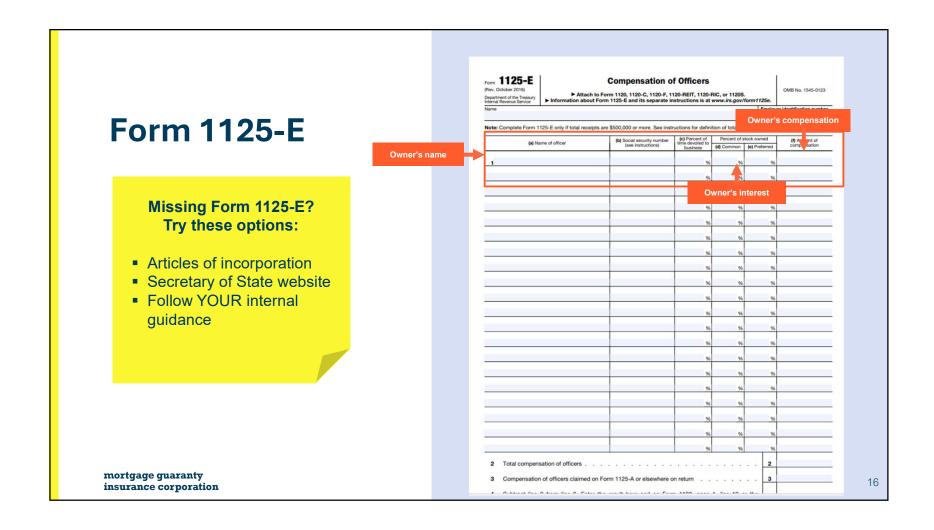

### Corporation

#### **Definition**

A legal entity that exists separate from its owners, who are shareholders

#### Liability

Owners are not personally liable for the debts of the corporation

Losses are limited to amount of investment in company stock

#### **Taxation**

Business files Form 1120

The business pays the taxes for the business

The owner is taxed at their individual tax rate for their earnings

#### Considerations

Generally, the borrower must be 100% owner to utilize business cash flow for qualifying income

Stockholders are considered employees of the business and can receive W-2 wages and dividends