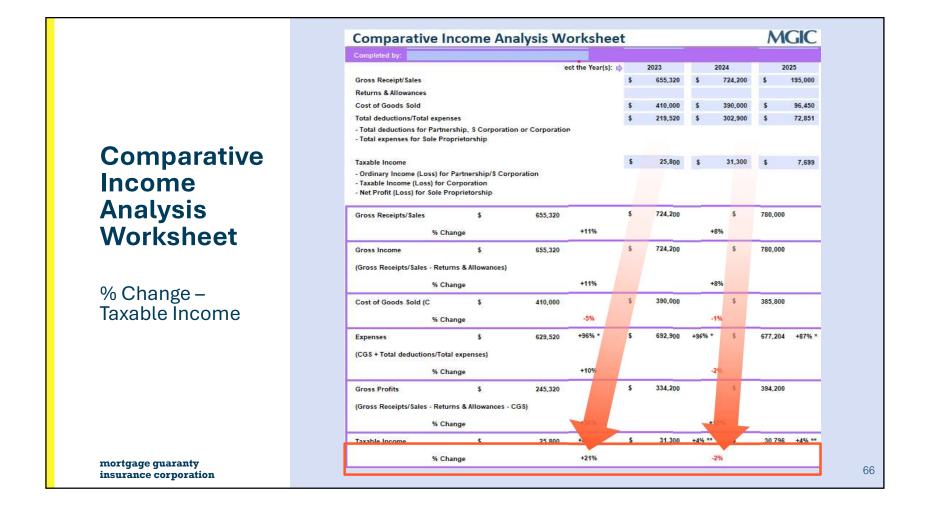

#### MGIC **Comparative Income Analysis Worksheet** Calculating trend ratios, which compare income statement accounts from one year to the next, is an effective way to analyze the profitability or growth of a business. • Select tax year(s) from business return and enter applicable line items • Enter date of the YTD P&L; worksheet will automatically annualize YOY% Change automatically populates, eliminating need for manual calculations Use of this information is discretionary. FOLLOW INVESTOR GUIDELINES. **Comparative** Select the Year(s): 🖒 Gross Receipt/Sales Returns & Allowances Income Cost of Goods Sold Total deductions/Total expenses **Analysis** - Total deductions for Partnership, S Corporation or Corporation - Total expenses for Sole Proprietorship Worksheet - Ordinary Income (Loss) for Partnership/S Corporation - Taxable Income (Loss) for Corporation - Net Profit (Loss) for Sole Proprietorship Line items Gross Receipts/Sales % Change entered in table Gross Income (Gross Receipts/Sales - Returns & Allowances) Auto-calculate % Change in matrix: Cost of Goods Sold (CGS) % Change • % Changes Expenses Comparisons (CGS + Total deductions/Total expenses) % Change **Gross Profits** % Change n/a\*\* Taxable Income n/amortgage guaranty % Change 63 insurance corporation \*Annual % of Expenses compared to Gross Income \*\*Annual % of Taxable Income compared to Gross Income