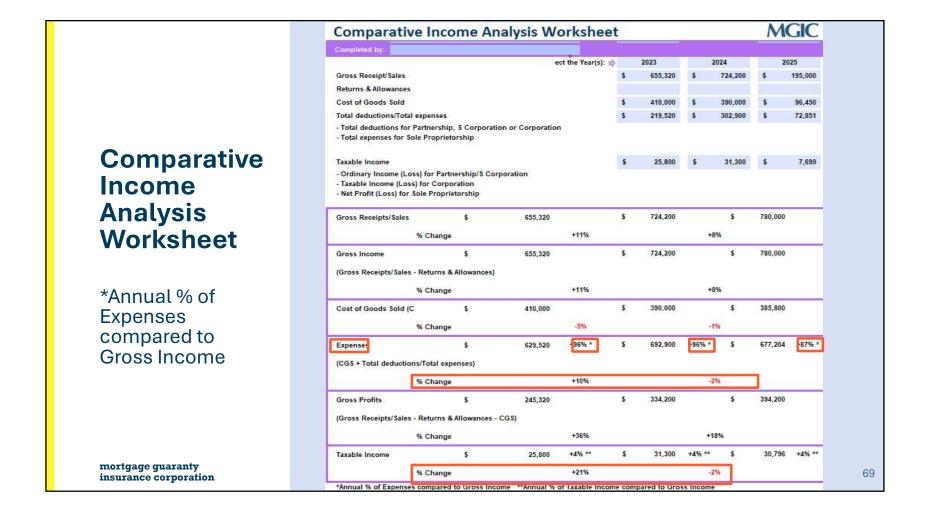

#### MGIC **Comparative Income Analysis Worksheet** Calculating trend ratios, which compare income statement accounts from one year to the next, is an effective way to analyze the profitability or growth of a business. • Select tax year(s) from business return and enter applicable line items • Enter date of the YTD P&L; worksheet will automatically annualize YOY% Change automatically populates, eliminating need for manual calculations Use of this information is discretionary. FOLLOW INVESTOR GUIDELINES. **Comparative** Select the Year(s): 🖒 Gross Receipt/Sales Returns & Allowances Income Cost of Goods Sold Total deductions/Total expenses **Analysis** - Total deductions for Partnership, S Corporation or Corporation - Total expenses for Sole Proprietorship Worksheet - Ordinary Income (Loss) for Partnership/S Corporation - Taxable Income (Loss) for Corporation - Net Profit (Loss) for Sole Proprietorship Line items Gross Receipts/Sales % Change entered in table Gross Income (Gross Receipts/Sales - Returns & Allowances) Auto-calculate % Change in matrix: Cost of Goods Sold (CGS) % Change • % Changes Expenses Comparisons (CGS + Total deductions/Total expenses) % Change **Gross Profits** % Change n/a\*\* Taxable Income n/amortgage guaranty % Change 63 insurance corporation \*Annual % of Expenses compared to Gross Income \*\*Annual % of Taxable Income compared to Gross Income