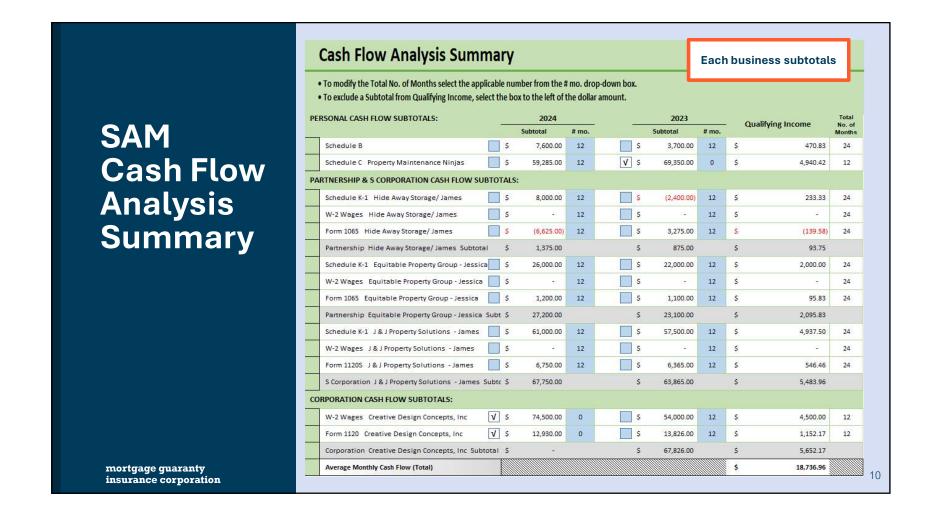

#### James & Jessica Johnson

- Married, no dependents
- James has an interest in 3 companies
- Jessica has an interest in 2 companies
- Own 3 rental properties (Schedule E, page 1)

| 1b. Current Employment/Self-Employment and Income Does not apply  Employer or Business Name PROPERTY MAINTENANCE NINJAS Phone (731) 226 - 126                                                                                                                                                 | Gross Monthly Income Base S /month                    | MG                                                                                                                                                                                                                                                                                                                                                                                                                                                                                                                                                                                                                                                                                                                                                                                                                                                                                                                                                                                                                                                                                                                                                                                                                                                                                                                                                                                                                                                                                                                                                                                                                                                                                                                                                                                                                                                                                                                                                                                                                                                                                                                                                                                                                                                                                |                            |
|-----------------------------------------------------------------------------------------------------------------------------------------------------------------------------------------------------------------------------------------------------------------------------------------------|-------------------------------------------------------|-----------------------------------------------------------------------------------------------------------------------------------------------------------------------------------------------------------------------------------------------------------------------------------------------------------------------------------------------------------------------------------------------------------------------------------------------------------------------------------------------------------------------------------------------------------------------------------------------------------------------------------------------------------------------------------------------------------------------------------------------------------------------------------------------------------------------------------------------------------------------------------------------------------------------------------------------------------------------------------------------------------------------------------------------------------------------------------------------------------------------------------------------------------------------------------------------------------------------------------------------------------------------------------------------------------------------------------------------------------------------------------------------------------------------------------------------------------------------------------------------------------------------------------------------------------------------------------------------------------------------------------------------------------------------------------------------------------------------------------------------------------------------------------------------------------------------------------------------------------------------------------------------------------------------------------------------------------------------------------------------------------------------------------------------------------------------------------------------------------------------------------------------------------------------------------------------------------------------------------------------------------------------------------|----------------------------|
| Street         800 W. COMMERCIAL AVENUE         Unit ≢           City         JACKSON         State TN ▼ ZIP 38305         Country USA                                                                                                                                                        | Overtime \$ /month  Bonus \$ /month                   |                                                                                                                                                                                                                                                                                                                                                                                                                                                                                                                                                                                                                                                                                                                                                                                                                                                                                                                                                                                                                                                                                                                                                                                                                                                                                                                                                                                                                                                                                                                                                                                                                                                                                                                                                                                                                                                                                                                                                                                                                                                                                                                                                                                                                                                                                   |                            |
| Position or Title OWNER  Start Date 02 / 15 / 2021 (mm/dd/yyyy)  How long in this line of work? 4 Years Months  Check if this statement applies:  □ I am employed by a family member, property seller, real estate agent, or othe party to the transaction.                                   | Commission \$/month  Military Entitlements \$/month   | Borrowers' business                                                                                                                                                                                                                                                                                                                                                                                                                                                                                                                                                                                                                                                                                                                                                                                                                                                                                                                                                                                                                                                                                                                                                                                                                                                                                                                                                                                                                                                                                                                                                                                                                                                                                                                                                                                                                                                                                                                                                                                                                                                                                                                                                                                                                                                               | es                         |
| ☐ Check if you are the Business ☐ I have an ownership share of less than 25%. Monthly Income (or Owner or Self-Employed ⑥ I have an ownership share of 25% or more. \$4932                                                                                                                    | Loss) Other \$ /month TOTAL \$ 0.00/month             | 1b. Current Employment/Self-Employment and Income                                                                                                                                                                                                                                                                                                                                                                                                                                                                                                                                                                                                                                                                                                                                                                                                                                                                                                                                                                                                                                                                                                                                                                                                                                                                                                                                                                                                                                                                                                                                                                                                                                                                                                                                                                                                                                                                                                                                                                                                                                                                                                                                                                                                                                 |                            |
|                                                                                                                                                                                                                                                                                               |                                                       | Employer or Business Name CREATIVE DESIGN CONCEPTS  Phone (731 ) 122 − 8544  Street 1000 INNOVATIONS WAY  Gity JACKSON  State TN ▼ ZIP 38301 Country USA  Overtime 5                                                                                                                                                                                                                                                                                                                                                                                                                                                                                                                                                                                                                                                                                                                                                                                                                                                                                                                                                                                                                                                                                                                                                                                                                                                                                                                                                                                                                                                                                                                                                                                                                                                                                                                                                                                                                                                                                                                                                                                                                                                                                                              | /month                     |
| 1c. IF APPLICABLE, Complete Information for Additional Employment/Self-Employment and In       Employer or Business Name     38 J PROPERTY SOLUTIONS     Phone (831) 228 - 1       Street     2500 N EXECUTIVE DRIVE     Unit #       City     JACKSON     State N 21 P 38305     Country USA | Grees Monthly Income                                  | Position or Title OWNER  Start Date 10 / 01 / 2017 (mm/dd/yyyy) How long in this line of work? 7 Years Months  Bonus 5 Commission 5 Lam employed by a family member, property seller, real estate agent, or other party to the transaction.  Military Entitlements 5                                                                                                                                                                                                                                                                                                                                                                                                                                                                                                                                                                                                                                                                                                                                                                                                                                                                                                                                                                                                                                                                                                                                                                                                                                                                                                                                                                                                                                                                                                                                                                                                                                                                                                                                                                                                                                                                                                                                                                                                              | /month /month              |
| Position or Title OWNER  Start Date 09 / 01 / 2016 (mm/6d/yyyy)  How long in this line of work? 7 Years Months  Check if this statement applies:    I am employed by a family member, property seller, real estate agent, or of party to the transaction.                                     | Entitlements S/month                                  | Check if you are the Business 1 have an ownership share of less than 25%. Monthly Income (or Loss) Owner or Self-Employed 1 have an ownership share of 25% or more. \$ 5652  TOTAL \$                                                                                                                                                                                                                                                                                                                                                                                                                                                                                                                                                                                                                                                                                                                                                                                                                                                                                                                                                                                                                                                                                                                                                                                                                                                                                                                                                                                                                                                                                                                                                                                                                                                                                                                                                                                                                                                                                                                                                                                                                                                                                             | /month                     |
| ○ Check if you are the Business                                                                                                                                                                                                                                                               | or Loss) Other \$ //month TOTAL \$ 0.00 /month        |                                                                                                                                                                                                                                                                                                                                                                                                                                                                                                                                                                                                                                                                                                                                                                                                                                                                                                                                                                                                                                                                                                                                                                                                                                                                                                                                                                                                                                                                                                                                                                                                                                                                                                                                                                                                                                                                                                                                                                                                                                                                                                                                                                                                                                                                                   |                            |
| 1c, IF APPLICABLE, Complete Information for Additional Employment/Self-Employment and Inco                                                                                                                                                                                                    | Does not apply                                        | 1c. IF APPLICABLE, Complete Information for Additional Employment/Self-Employment and Income  Employer or Business Name EQUITABLE PROPERTY GROUP, LLC  Phone (731) 122 - 8544  Gross Month                                                                                                                                                                                                                                                                                                                                                                                                                                                                                                                                                                                                                                                                                                                                                                                                                                                                                                                                                                                                                                                                                                                                                                                                                                                                                                                                                                                                                                                                                                                                                                                                                                                                                                                                                                                                                                                                                                                                                                                                                                                                                        | not apply<br>ly Income     |
| ### ### ### ### ### ### ### ### ### ##                                                                                                                                                                                                                                                        | Gross Monthly Income                                  | Street 1750 PROSPERITY DRIVE Unit # Base \$ City JACKSON State TN ZIP 38305 Country USA  Position or Title OWNER Check if this statement applies: Commission \$ Com | /month<br>/month<br>/month |
| Position or Title OWNER  Start Date _01                                                                                                                                                                                                                                                       | Commission \$ /month  Military Entitlements \$ /month | Start Date 05 / 20 / 2018 (mm/dd/yyyy)                                                                                                                                                                                                                                                                                                                                                                                                                                                                                                                                                                                                                                                                                                                                                                                                                                                                                                                                                                                                                                                                                                                                                                                                                                                                                                                                                                                                                                                                                                                                                                                                                                                                                                                                                                                                                                                                                                                                                                                                                                                                                                                                                                                                                                            | /month                     |
| ☑ Check if you are the Business ☐ I have an ownership share of less than 25%. Monthly Income (or Owner or Self-Employed ☐ I have an ownership share of 25% or more. \$95.83                                                                                                                   | TOTAL \$ 0.00/month                                   | Owner or Self-Employed  I have an ownership share of less than 25%. Monthly Income (or Loss)  Owner or Self-Employed  I have an ownership share of 25% or more. \$ 2096                                                                                                                                                                                                                                                                                                                                                                                                                                                                                                                                                                                                                                                                                                                                                                                                                                                                                                                                                                                                                                                                                                                                                                                                                                                                                                                                                                                                                                                                                                                                                                                                                                                                                                                                                                                                                                                                                                                                                                                                                                                                                                           | 0.00/month                 |

#### **Meet Jessica Johnson**

50% partner in Equitable Property Group, LLC (property owner)

- Schedule E, page 2
- Partnership Schedule K-1
- Form 1065
- Form 8825

100% owner of Creative Design Concepts, Inc.

- SEB W-2
- Form 1120

29