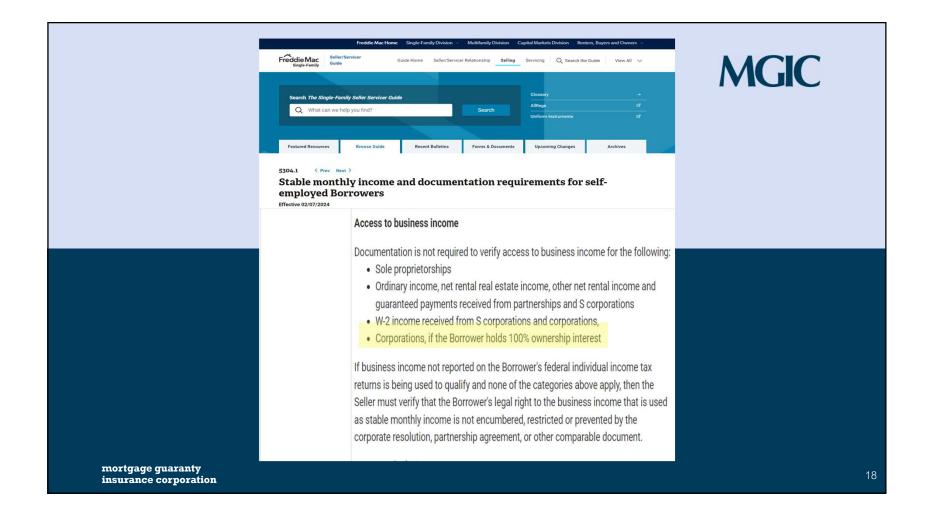

# Fannie Mae – Guidance

Selling Guide – Published 03/06/2024

B3-3.2-01: Underwriting Factors and Documentation for a Self-Employed Borrower (12/13/2023)