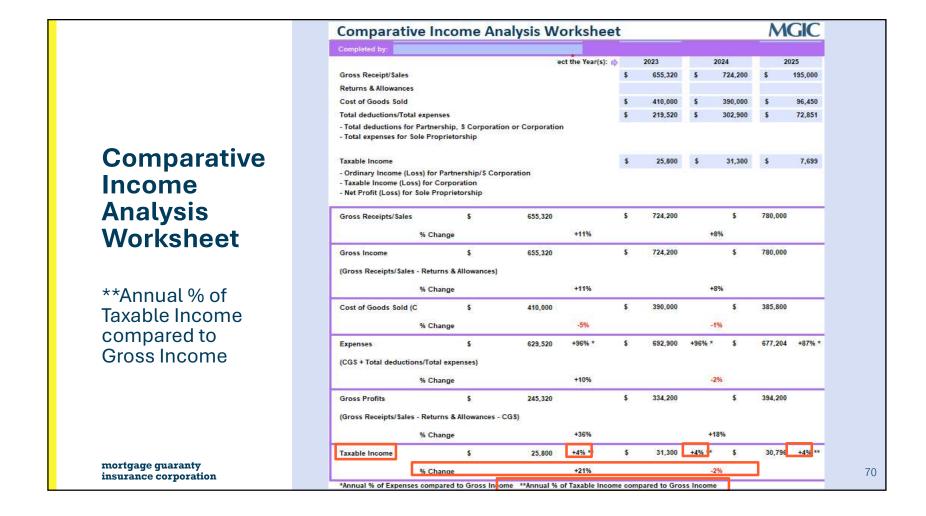

#### MGIC **Comparative Income Analysis Worksheet** Calculating trend ratios, which compare income statement accounts from one year to the next, is an effective way to analyze the profitability or growth of a business. • Select tax year(s) from business return and enter applicable line items • Enter date of the YTD P&L; worksheet will automatically annualize YOY% Change automatically populates, eliminating need for manual calculations Use of this information is discretionary. FOLLOW INVESTOR GUIDELINES. **Comparative** Select the Year(s): 🖒 Gross Receipt/Sales Returns & Allowances Income Cost of Goods Sold Total deductions/Total expenses **Analysis** - Total deductions for Partnership, S Corporation or Corporation - Total expenses for Sole Proprietorship Worksheet - Ordinary Income (Loss) for Partnership/S Corporation - Taxable Income (Loss) for Corporation - Net Profit (Loss) for Sole Proprietorship Line items Gross Receipts/Sales % Change entered in table Gross Income (Gross Receipts/Sales - Returns & Allowances) Auto-calculate % Change in matrix: Cost of Goods Sold (CGS) % Change • % Changes Expenses Comparisons (CGS + Total deductions/Total expenses) % Change **Gross Profits** % Change n/a\*\* Taxable Income n/amortgage guaranty % Change 63 insurance corporation \*Annual % of Expenses compared to Gross Income \*\*Annual % of Taxable Income compared to Gross Income