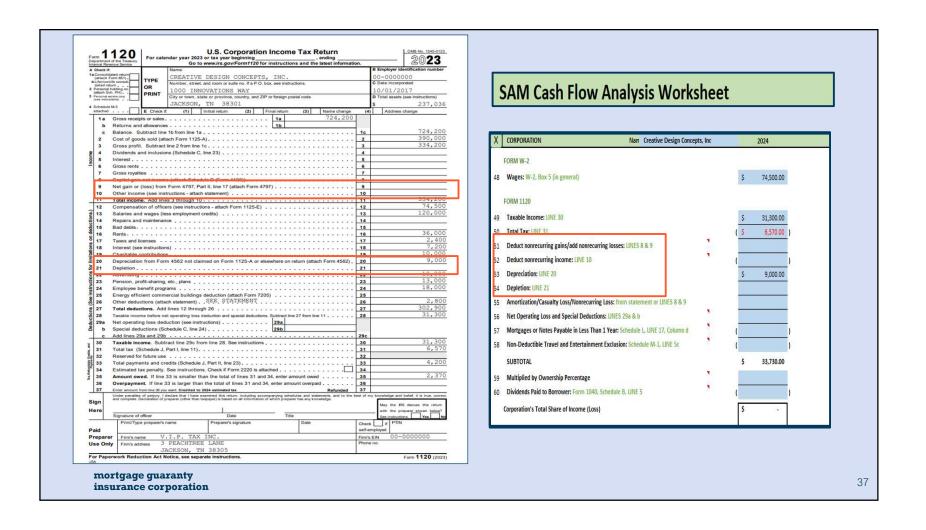

### Start with taxable income

### Add back

- Noncash expenses
- Business use of home
- One-time losses

#### **Subtract**

- Nonrecurring income
- Account for limited IRS expenses
- Review mortgages due in less than a year

mortgage guaranty insurance corporation

23