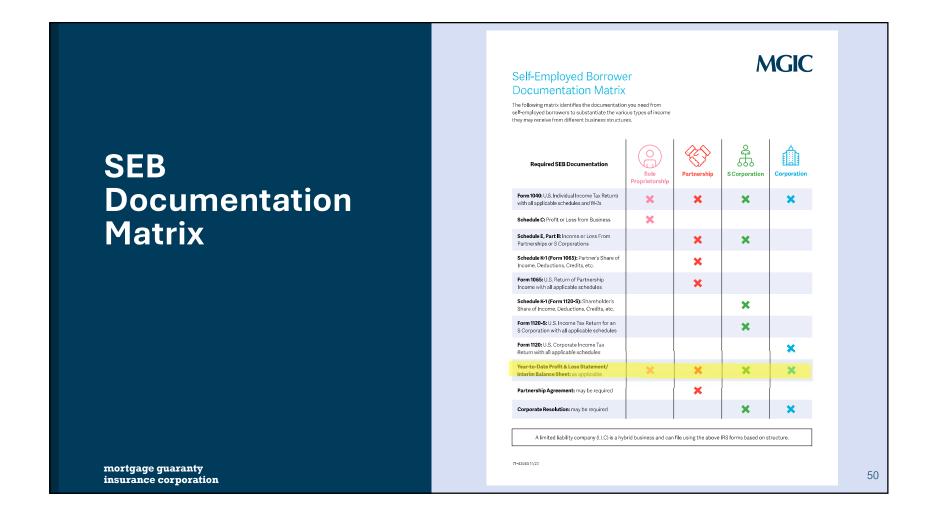

$18,000 NET PROFIT \$ 7,699 mortgage guaranty 44 insurance corporation





# **Commonly used financial statements**

#### **Income statement**

- Specific period of time
  - Annual
  - Quarterly
  - YTD

#### **Balance sheet**

- Specific date
  - March 31, 2024



# Who prepares the financial statements?

- Accountant
- Tax professional
- Borrower



## Audited or not ... What's the big deal?

#### **Unaudited statements**

- Majority of time
- Self-prepared or third-party prepared
- Used for supporting documentation

#### **Audited statements**

- Rarely received
- Requires third-party verification of information by examining records costly and time-consuming
- May be used for qualifying

mortgage guaranty insurance corporation

Support with LOE/balance sheet/bank statements if needed



# When are financial statements typically needed?

- Loan application is dated > 120 days after the end of the business's tax year
- Tax returns are on extension
- Significant income/loss difference between 2 years of tax returns

### **Financial statements**

#### **Income statement**

- Profitability and growth
- Summary over time
  - Revenues
  - Costs/expenses
  - Net profit

Revenue - Cost/Expenses = Net Profit

#### **Balance sheet**

- Financial well-being
- Snapshot picture
  - Assets
  - Liabilities
  - Owners' equity

Assets = Liabilities + Owners' Equity

mortgage guaranty insurance corporation



### Schedule L Balance sheet



mortgage guaranty insurance corporation

Assets = Liabilities + Owners' Equity



# Creative Design Concepts Income statement

Revenue

Sales

Other i