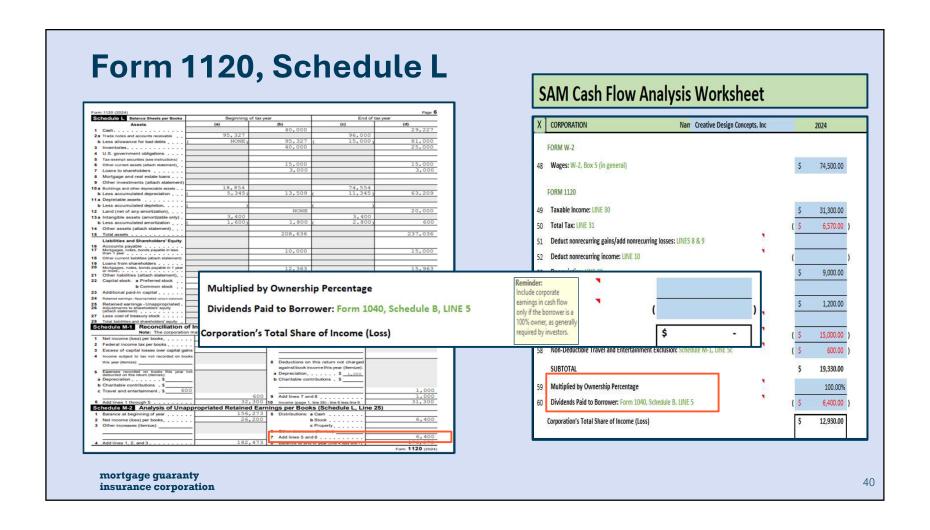

#### Considerations

Generally, the borrower must be 100% owner to utilize business cash flow for qualifying income

Stockholders are considered employees of the business and can receive W-2 wages and dividends

### Schedule L Balance sheet

mortgage guaranty insurance corporation

Assets = Liabilities + Owners' Equity