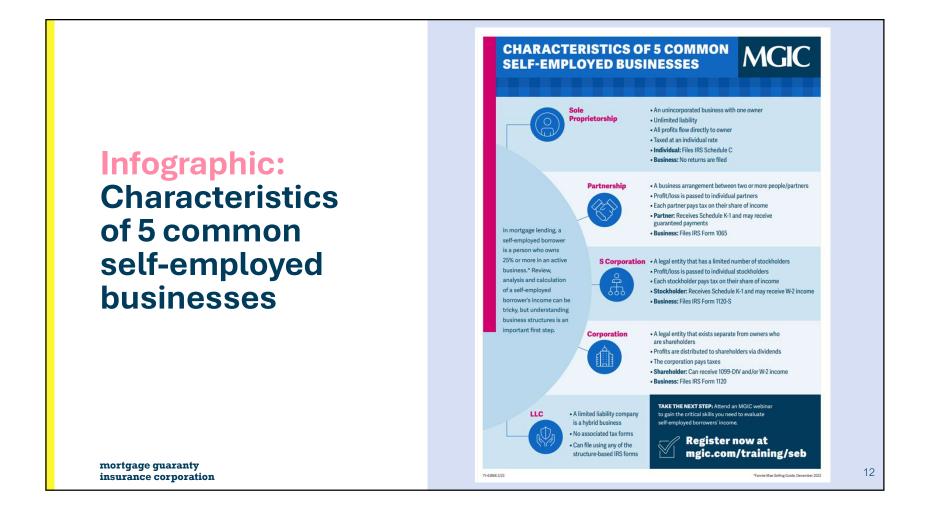

#### **Definition**

A legal entity that exists separate from its owners, who are shareholders

#### Liability

Owners are not personally liable for the debts of the corporation

Losses are limited to amount of investment in company stock

#### **Taxation**

Business files Form 1120

The business pays the taxes for the business

The owner is taxed at their individual tax rate for their earnings

#### Considerations

Generally, the borrower must be 100% owner to utilize business cash flow for qualifying income

Stockholders are considered employees of the business and can receive W-2 wages and dividends