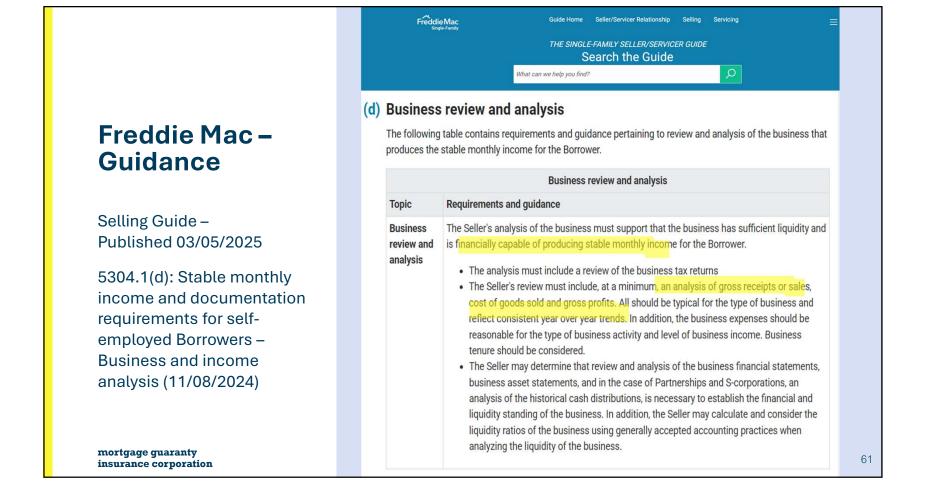

and entertainment Advertising \$ 1,960 Amortization 300 Rents \$ 10,500 Interest \$ 1,824 \$ 2,225 Depreciation Charity \$ 2,500 \$ 501 Insurance Total Expenses \$72,851

mortgage guaranty insurance corporation

# Creative Design Concepts Income statement

Net profit

mortgage guaranty insurance corporation

Expenses \$ 46,065 Salaries Employee benefits \$ 6,276 Licenses 575 125 Travel and entertainment Advertising \$ 1,960 Amortization 300 Rents \$ 10,500 \$ 1,824 Interest Depreciation \$ 2,225 \$ 2,500 Charity Insurance \$ 501 \$72,851 Total Expenses Net Income \$ 25,699 **Owner's Compensation** \$18,000 **NET PROFIT** \$ 7,699



# Fannie Mae – Guidance

Selling Guide – Published 03/06/2024

B3-3.2-01: Underwriting Factors and Documentation for a Self-Employed Borrower (12/13/2023)







#### MGIC **Comparative Income Analysis Worksheet** Calculating trend ratios, which compare income statement accounts from one year to the next, is an effective way to analyze the profitability or growth of a business. • Select tax year(s) from business return and enter applicable line items • Enter date of the YTD P&L; worksheet will automatically annualize YOY% Change automatically populates, eliminating need for manual calculations Use of this information is discretionary. FOLLOW INVESTOR GUIDELINES. **Comparative** Select the Year(s): 🖒 Gross Receipt/Sales Returns & Allowances Income Cost of Goods Sold Total deductions/Total expenses **Analysis** - Total deductions for Partnership, S Corporation or Corporation - Total expenses for Sole Proprietorship Worksheet - Ordinary Income (Lo