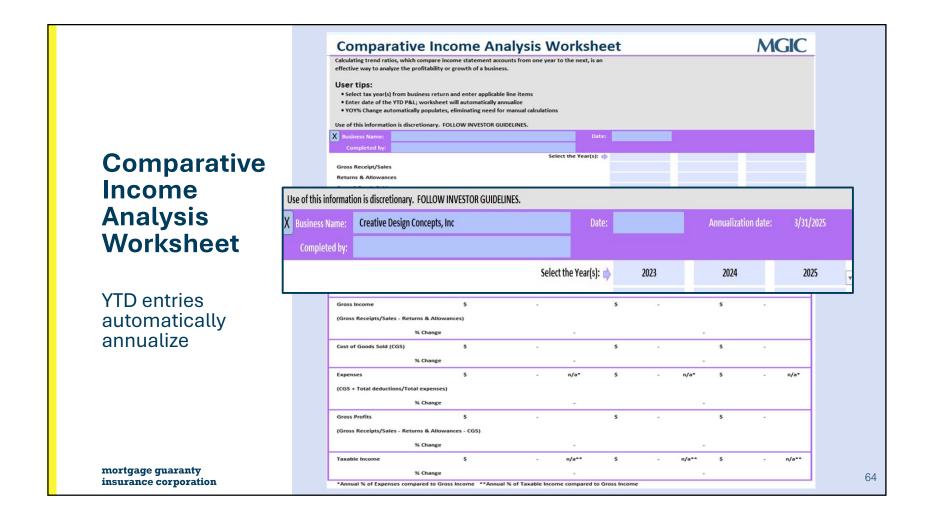

#### MGIC **Comparative Income Analysis Worksheet** Calculating trend ratios, which compare income statement accounts from one year to the next, is an effective way to analyze the profitability or growth of a business. • Select tax year(s) from business return and enter applicable line items • Enter date of the YTD P&L; worksheet will automatically annualize YOY% Change automatically populates, eliminating need for manual calculations Use of this information is discretionary. FOLLOW INVESTOR GUIDELINES. **Comparative** Select the Year(s): 🖒 Gross Receipt/Sales Returns & Allowances Income Cost of Goods Sold Total deductions/Total expenses **Analysis** - Total deductions for Partnership, S Corporation or Corporation - Total expenses for Sole Proprietorship Worksheet - Ordinary Income (Loss) for Partnership/S Corporation - Taxable Income (Loss) for Corporation - Net Profit (Loss) for Sole Proprietorship Line items Gross Receipts/Sales % Change entered in table Gross Income (Gross Receipts/Sales - Returns & Allowances) Auto-calculate % Change in matrix: Cost of Goods Sold (CGS) % Change • % Changes Expenses Comparisons (CGS + Total deductions/Total expenses) % Change **Gross Profits** % Change n/a\*\* Taxable Income n/amortgage guaranty % Change 63 insurance corporation \*Annual % of Expenses compared to Gross Income \*\*Annual % of Taxable Income compared to Gross Income