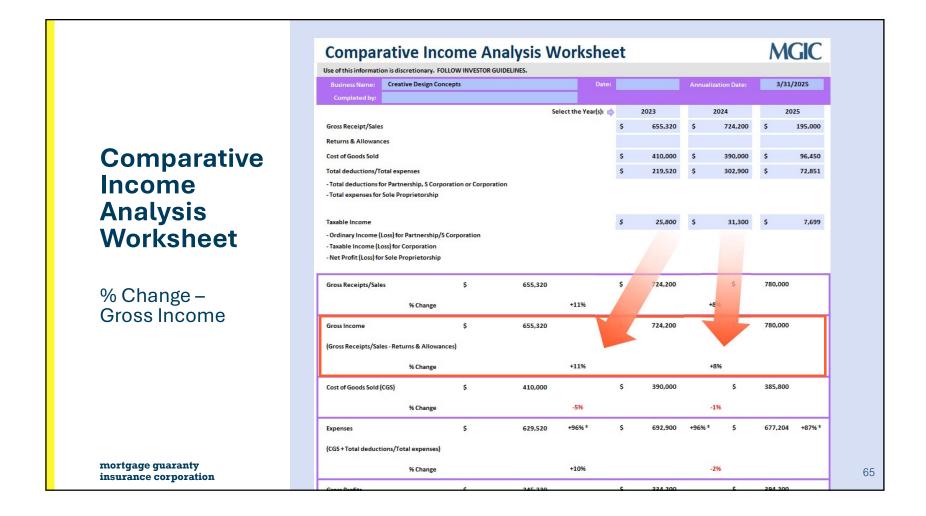

#### MGIC **Comparative Income Analysis Worksheet** Calculating trend ratios, which compare income statement accounts from one year to the next, is an effective way to analyze the profitability or growth of a business. • Select tax year(s) from business return and enter applicable line items • Enter date of the YTD P&L; worksheet will automatically annualize YOY% Change automatically populates, eliminating need for manual calculations Use of this information is discretionary. FOLLOW INVESTOR GUIDELINES. **Comparative** Select the Year(s): 🖒 Gross Receipt/Sales Returns & Allowances Income Cost of Goods Sold Total deductions/Total expenses **Analysis** - Total deductions for Partnership, S Corporation or Corporation - Total expenses for Sole Proprietorship Worksheet - Ordinary Income (Loss) for Partnership/S Corporation - Taxable Income (Loss) for Corporation - Net Profit (Loss) for Sole Proprietorship Line items Gross Receipts/Sales % Change entered in table Gross Income (Gross Receipts/Sales - Returns & Allowances) Auto-calculate % Change in matrix: Cost of Goods Sold (CGS) % Change • % Changes Expenses Comparisons (CGS + Total deductions/Total expenses) % Change **Gross Profits** % Change n/a\*\* Taxable Income n/amortgage guaranty % Change 63 insurance corporation \*Annual % of Expenses compared to Gross Income \*\*Annual % of Taxable Income compared to Gross Income