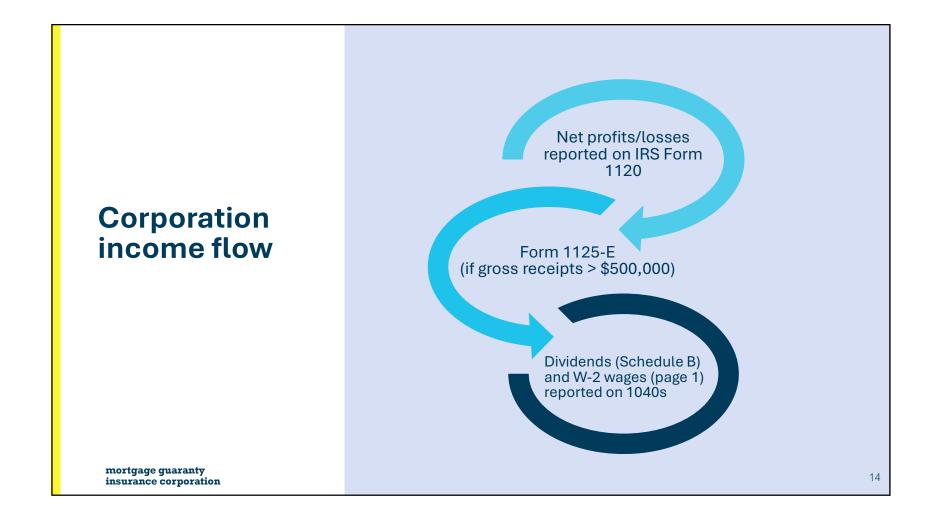

### Corporation

#### **Definition**

A legal entity that exists separate from its owners, who are shareholders

#### Liability

Owners are not personally liable for the debts of the corporation

Losses are limited to amount of investment in company stock

#### **Taxation**

Business files Form 1120

The business pays the taxes for the business

The owner is taxed at their individual tax rate for their earnings

#### Considerations

Generally, the borrower must be 100% owner to utilize business cash flow for qualifying income

Stockholders are considered employees of the business and can receive W-2 wages and dividends