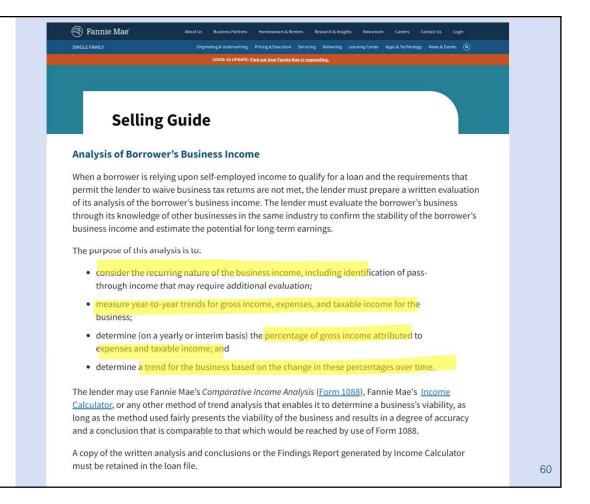

# Fannie Mae – Guidance

Selling Guide – Published 03/06/2024

B3-3.2-01: Underwriting Factors and Documentation for a Self-Employed Borrower (12/13/2023)